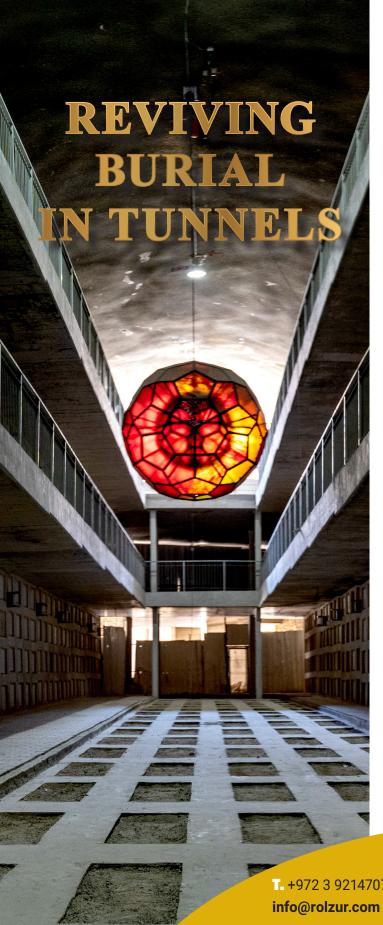

**Underground Solutions** 

THE FIRST FULLY FUNCTIONAL UNDERGROUND CEMETERY.

SITUATED IN THE **HOLY CITY OF JERUSALEM**, OPENS IN
NOVEMBER 2019.

ROLZUR TLP's unique concept revives the ancient tradition of underground burial and is soon to be implemented worldwide!